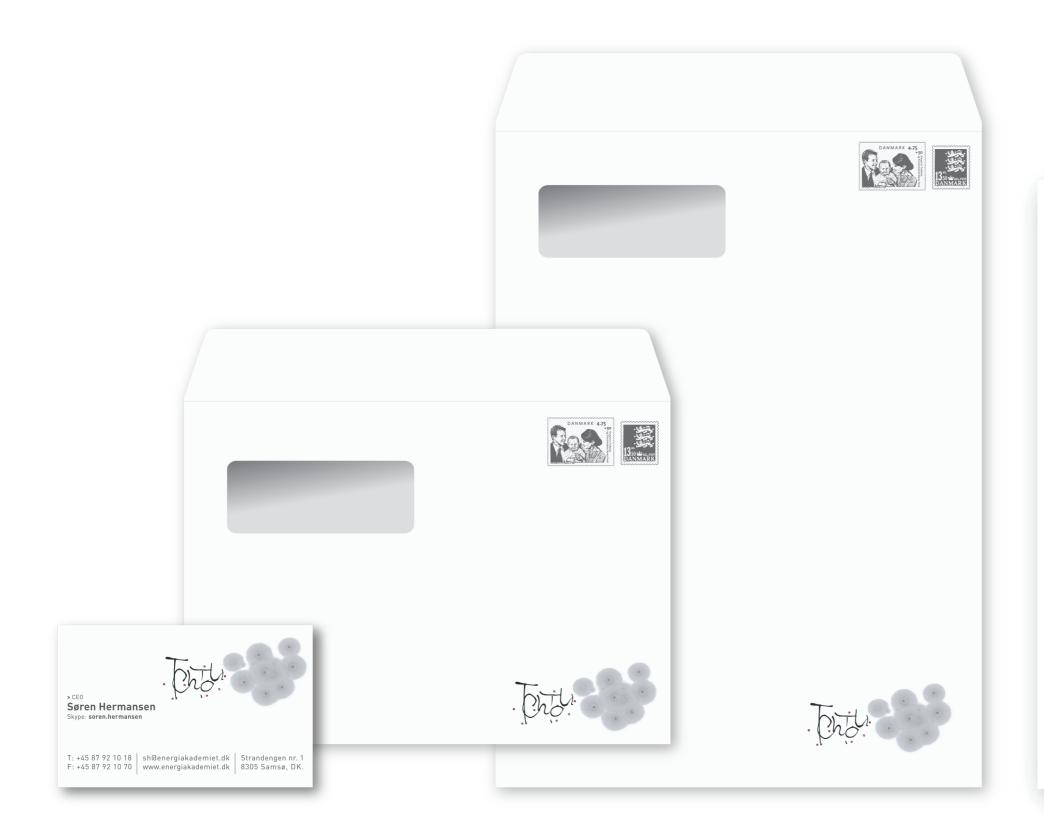

### LETTERHEAD AND ENVELOPES:

On envelopes, the logo should be stamped in the lower right corner (see below):

Contact: Søren Hermansen Samsø Energiakaden Phone: DOLYX-XXXX

Strandengen nr. 1 8305 Samsø www.tentou.org TENTOU.ORG