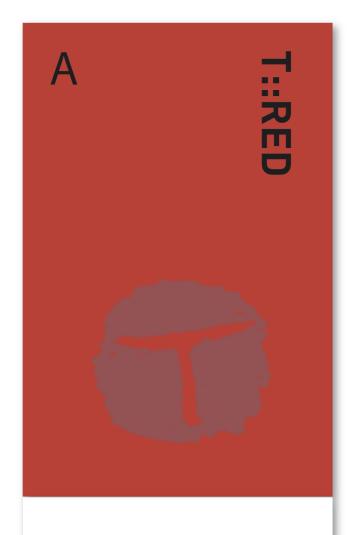

# COLOR PALLETTE / TONE:

A: Logo component B: Background / paper c: Graphic components and ornament D: Tentou logotype

T: RED

Cmyk: 26,87,78,21 Pantone: 7623C Rgb: 153,51,51 Hex: 99,33,33 B I:WHIE

T: WHITE